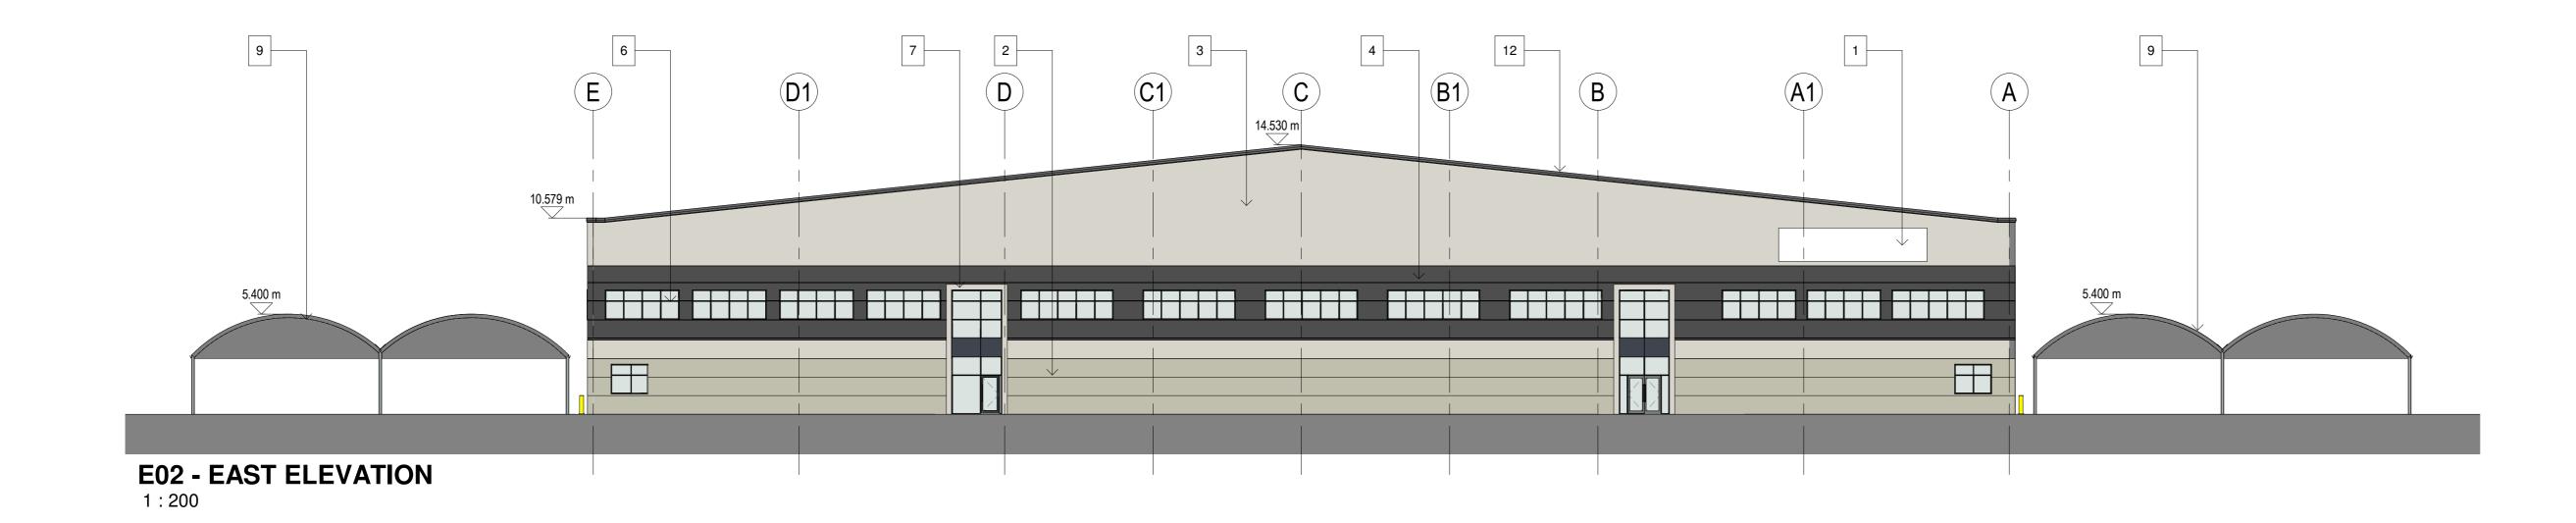

- 1 INDICATIVE SIGNAGE LOCATIONS, SUBJECT TO SEPARATE APPLICATION.
- MAIN WAREHOUSE: KINGSPAN KS1000RW COMPOSITE CLADDING PANEL (MICRORIB) VERTICALLY LAID, COLOUR WHITE GREY RAL 9002.
- MAIN WAREHOUSE: KINGSPAN KS1000RW COMPOSITE CLADDING PANEL VERTICALLY LAID, COLOUR WHITE GREY RAL 9002.
- OFFICE: KINGSPAN KS1000RW COMPOSITE CLADDING PANEL (FLAT) VERTICALLY LAID MERLIN GREY RAL 180 40 05.
- 5 LOADING DOCK CONCRETE SANDWICH WALL PANEL SYSTEM.
- 6 ALUMINUM CURTAIN WALLING SYSTEM.
- 7 ENTRANCE FEATURE TO BE COMPOSITE CLADDING SYSTEM. FRAME COLOUR ANTHRACITE GREY RAL 7016.
- 8 EXTERNAL DOORS. COLOUR ANTHRACITE GREY. 9 CANOPY POST AND ROOF STRUCTURE TO SPECIALIST DESIGN.
- 10 GALVANISED STEEL FRAME WASTE CANOPY.
- 11 KINGSPAN TOPDEK SINGLE PLY MEMBRANE COMPOSITE ROOF. COLOUR: GREY.
- POLYESTER POWDER COATED ALUMINIUM KINGSPAN VERGE CAPPING, COLOUR GREY.