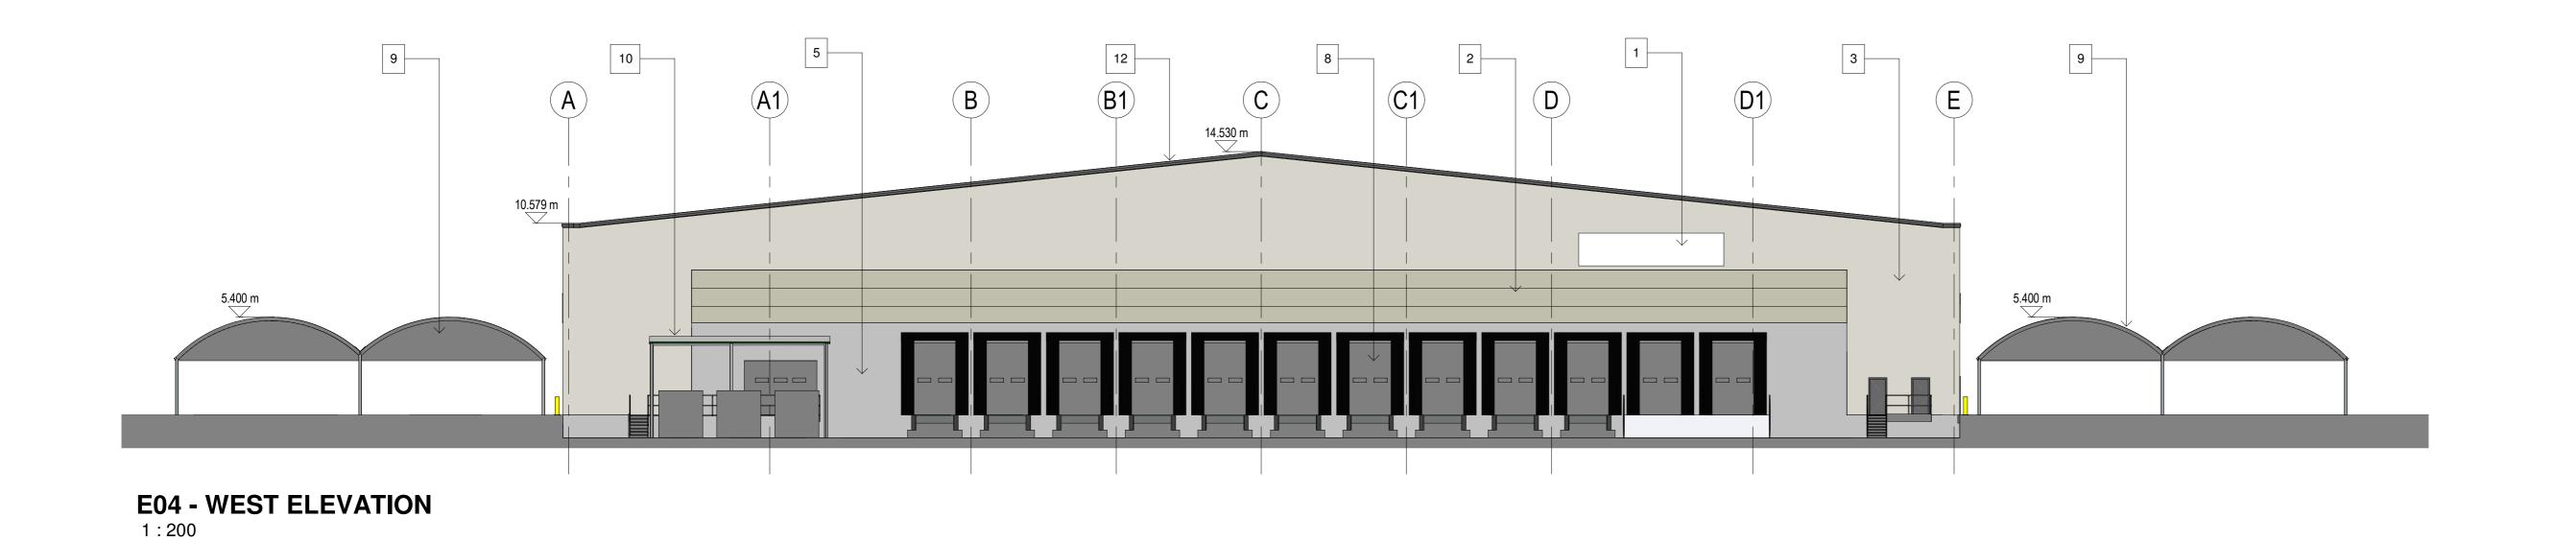

- 1 INDICATIVE SIGNAGE LOCATIONS, SUBJECT TO SEPARATE APPLICATION.
- MAIN WAREHOUSE: KINGSPAN KS1000RW COMPOSITE CLADDING PANEL (MICRORIB) VERTICALLY LAID, COLOUR WHITE GREY RAL 9002.
- MAIN WAREHOUSE: KINGSPAN KS1000RW COMPOSITE CLADDING PANEL VERTICALLY LAID, COLOUR WHITE GREY RAL 9002.
- OFFICE: KINGSPAN KS1000RW COMPOSITE CLADDING PANEL (FLAT) VERTICALLY LAID MERLIN GREY RAL 180 40 05.
- 5 LOADING DOCK CONCRETE SANDWICH WALL PANEL SYSTEM.
- 6 ALUMINUM CURTAIN WALLING SYSTEM.
- 7 ENTRANCE FEATURE TO BE COMPOSITE CLADDING SYSTEM. FRAME COLOUR ANTHRACITE GREY RAL 7016.
- 8 EXTERNAL DOORS. COLOUR ANTHRACITE GREY. 9 CANOPY POST AND ROOF STRUCTURE TO SPECIALIST DESIGN.
- 10 GALVANISED STEEL FRAME WASTE CANOPY.
- 11 KINGSPAN TOPDEK SINGLE PLY MEMBRANE COMPOSITE ROOF. COLOUR: GREY.
- POLYESTER POWDER COATED ALUMINIUM KINGSPAN VERGE CAPPING, COLOUR GREY.