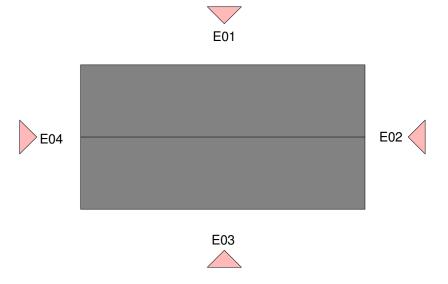

## **E01 - NORTH ELEVATION** 1:200

## **E03 - SOUTH ELEVATION** 1:200

Architects are to be notified of any discrepancies. Contractors must check all dimensions on site.

This drawing is subject to copyright laws and is for use on this project only. This drawing is to be used solely for the information as titled only.