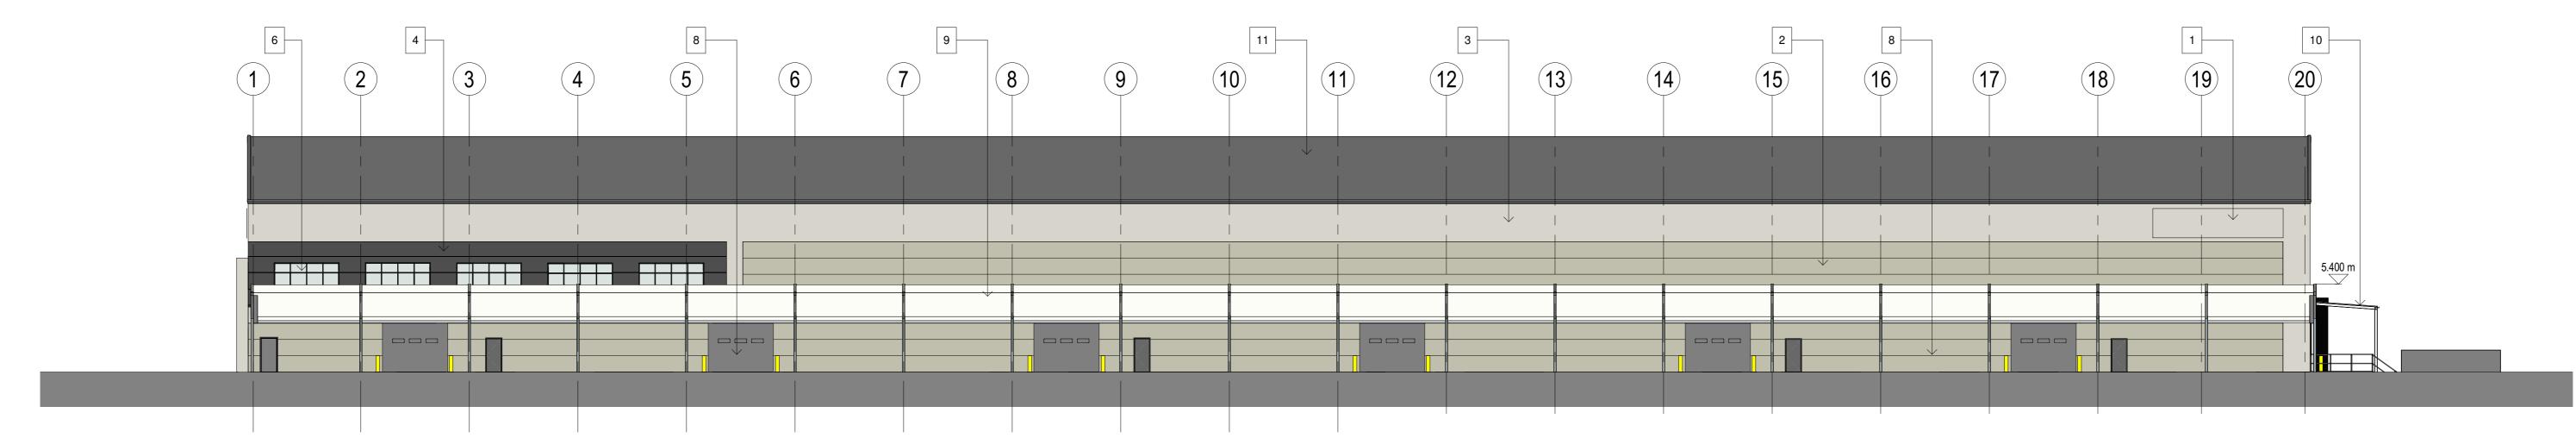

## **E01 - NORTH ELEVATION** 1:200

- 1 INDICATIVE SIGNAGE LOCATIONS, SUBJECT TO SEPARATE APPLICATION.
- MAIN WAREHOUSE: KINGSPAN KS1000RW COMPOSITE CLADDING PANEL (MICRORIB) VERTICALLY LAID, COLOUR WHITE GREY RAL 9002.
- MAIN WAREHOUSE: KINGSPAN KS1000RW COMPOSITE CLADDING PANEL VERTICALLY LAID, COLOUR WHITE GREY RAL 9002.
- OFFICE: KINGSPAN KS1000RW COMPOSITE CLADDING PANEL (FLAT) VERTICALLY LAID MERLIN GREY RAL 180 40 05.
- 5 LOADING DOCK CONCRETE SANDWICH WALL PANEL SYSTEM.
- 6 ALUMINUM CURTAIN WALLING SYSTEM.
- 7 ENTRANCE FEATURE TO BE COMPOSITE CLADDING SYSTEM. FRAME COLOUR ANTHRACITE GREY RAL 7016.
- 8 EXTERNAL DOORS. COLOUR ANTHRACITE GREY. 9 CANOPY POST AND ROOF STRUCTURE TO SPECIALIST DESIGN.
- 10 GALVANISED STEEL FRAME WASTE CANOPY.
- 11 KINGSPAN TOPDEK SINGLE PLY MEMBRANE COMPOSITE ROOF. COLOUR: GREY.
- POLYESTER POWDER COATED ALUMINIUM KINGSPAN VERGE CAPPING, COLOUR GREY.