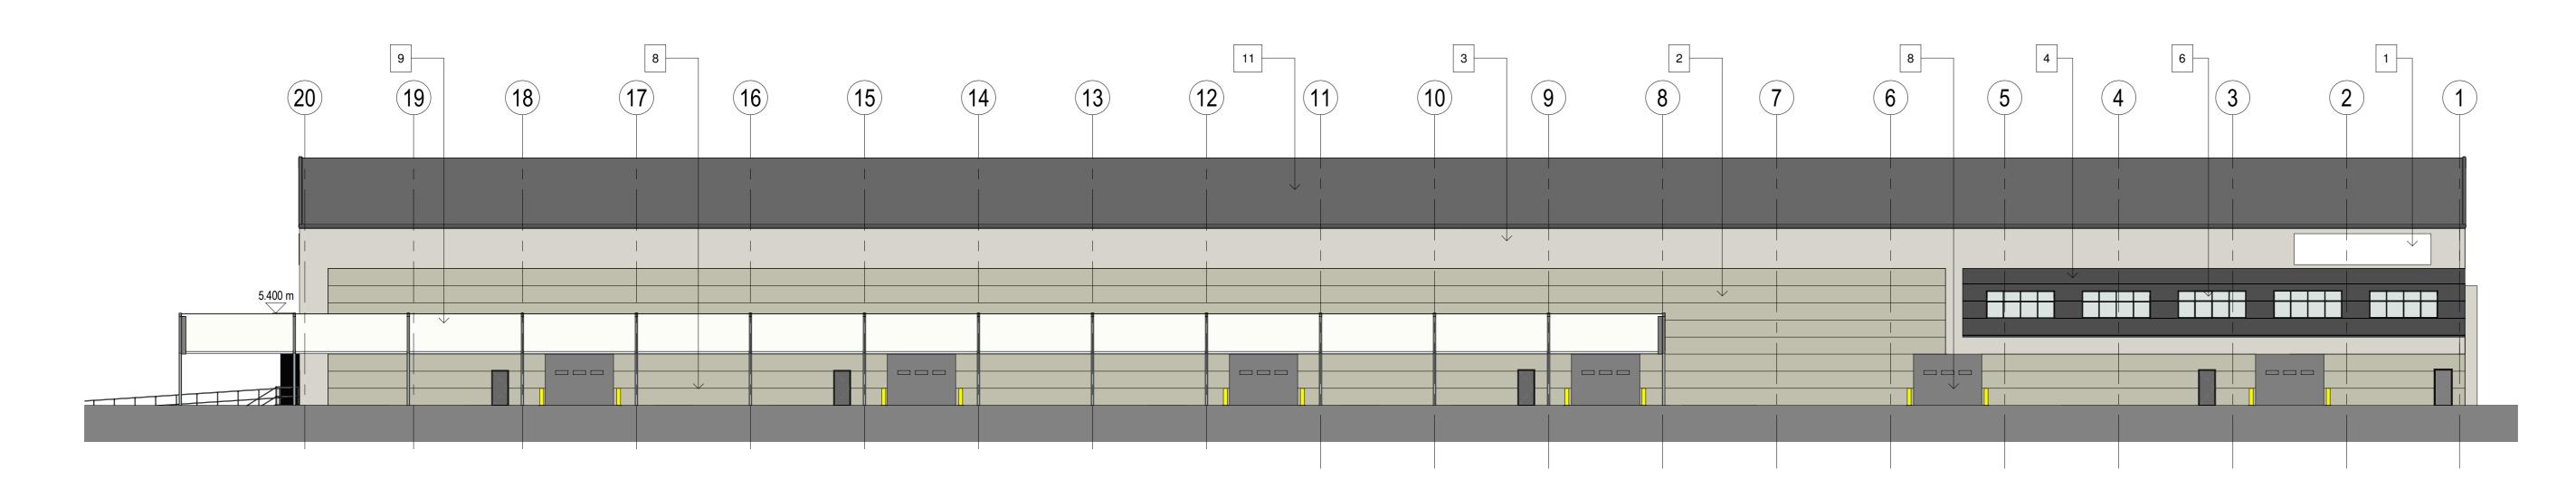

## **E03 - SOUTH ELEVATION** 1:200

Architects are to be notified of any discrepancies. Contractors must check all dimensions on site.

This drawing is subject to copyright laws and is for use on this project only. This drawing is to be used solely for the information as titled only.

- 1 INDICATIVE SIGNAGE LOCATIONS, SUBJECT TO SEPARATE APPLICATION.
- MAIN WAREHOUSE: KINGSPAN KS1000RW COMPOSITE CLADDING PANEL (MICRORIB) VERTICALLY LAID, COLOUR WHITE GREY RAL 9002.
- MAIN WAREHOUSE: KINGSPAN KS1000RW COMPOSITE CLADDING PANEL VERTICALLY LAID, COLOUR WHITE GREY RAL 9002.
- OFFICE: KINGSPAN KS1000RW COMPOSITE CLADDING PANEL (FLAT) VERTICALLY LAID MERLIN GREY RAL 180 40 05.
- 5 LOADING DOCK CONCRETE SANDWICH WALL PANEL SYSTEM.
- 6 ALUMINUM CURTAIN WALLING SYSTEM.
- 7 ENTRANCE FEATURE TO BE COMPOSITE CLADDING SYSTEM. FRAME COLOUR ANTHRACITE GREY RAL 7016.
- 8 EXTERNAL DOORS. COLOUR ANTHRACITE GREY. 9 CANOPY POST AND ROOF STRUCTURE TO SPECIALIST DESIGN.
- 10 GALVANISED STEEL FRAME WASTE CANOPY.
- 11 KINGSPAN TOPDEK SINGLE PLY MEMBRANE COMPOSITE ROOF. COLOUR: GREY.
- POLYESTER POWDER COATED ALUMINIUM KINGSPAN VERGE CAPPING, COLOUR GREY.